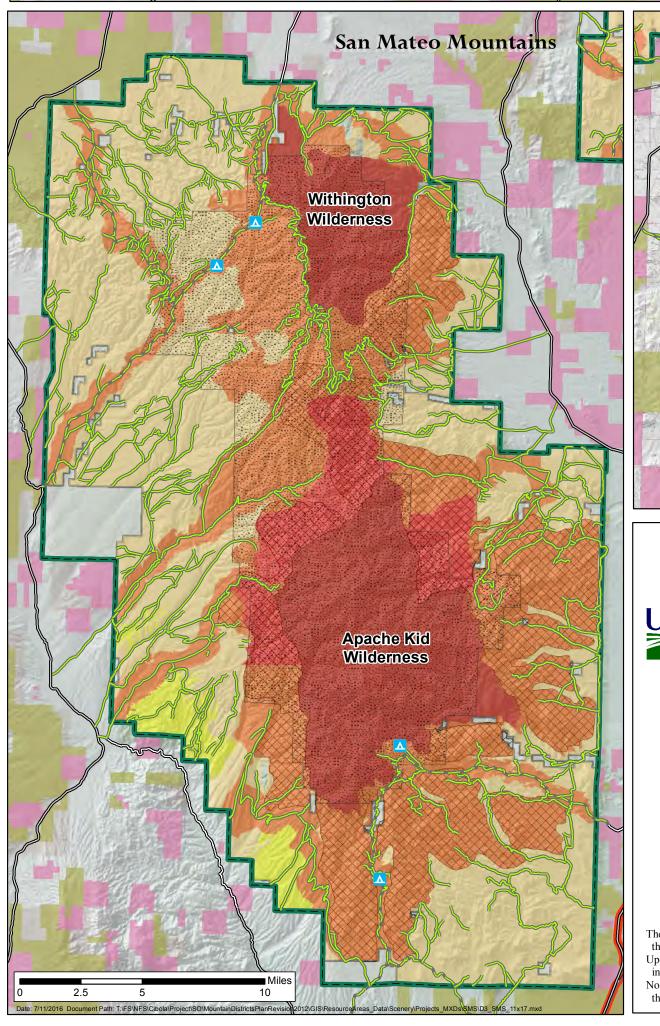

## Magdalena RD

USDA is an equal opportunity provider, employer and lender.

- FS Road High Clearance (LVL 2) Inventoried Roadless Area = FS Road - Passenger Cars (LVL 3) Interstate County Road El Camino Real Scenic Byway
- BLM Wilderness Study Area Non-FS Ownership within FS **Scenic Integrity Level** Low (Appears Moderately Altered) Moderate (Appears Slightly Altered) Bureau of Land Management High (Appears Unaltered) Very High (Unaltered)

The Cibola National Forest uses the most current data available. Updates are performed as new information becomes available. No warranties are made regarding the accuracy of these data.

Forest Boundary

Existing Special Management Area