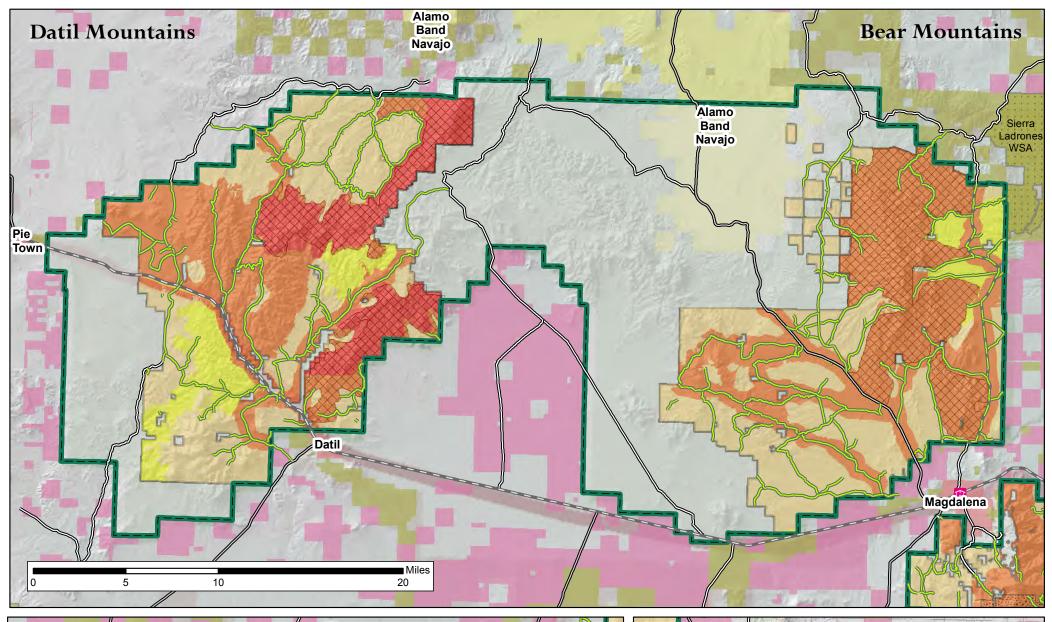

## Magdalena RD

USDA is an equal opportunity provider, employer and lender.

- FS Road High Clearance (LVL 2) Inventoried Roadless Area = FS Road - Passenger Cars (LVL 3) Interstate County Road El Camino Real Scenic Byway
- BLM Wilderness Study Area Non-FS Ownership within FS **Scenic Integrity Level** Low (Appears Moderately Altered) Moderate (Appears Slightly Altered) Bureau of Land Management High (Appears Unaltered) Very High (Unaltered)

The Cibola National Forest uses the most current data available. Updates are performed as new information becomes available. No warranties are made regarding the accuracy of these data.

Forest Boundary

Existing Special Management Area