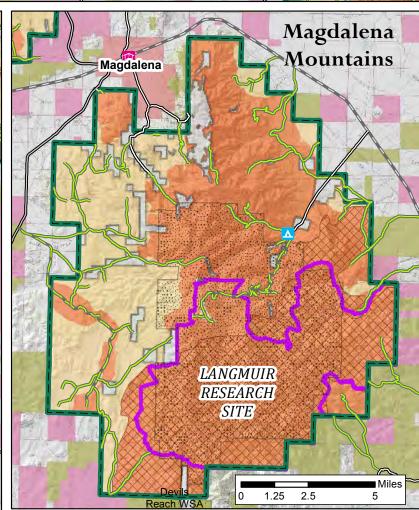

## Magdalena RD

USDA is an equal opportunity provider, employer and lender.

- FS Road High Clearance (LVL 2) Inventoried Roadless Area = FS Road - Passenger Cars (LVL 3) Interstate County Road El Camino Real Scenic Byway
- BLM Wilderness Study Area Non-FS Ownership within FS **Scenic Integrity Level** Low (Appears Moderately Altered) Moderate (Appears Slightly Altered) Bureau of Land Management High (Appears Unaltered) Very High (Unaltered)

The Cibola National Forest uses the most current data available. Updates are performed as new information becomes available. No warranties are made regarding the accuracy of these data.

Forest Boundary

Existing Special Management Area